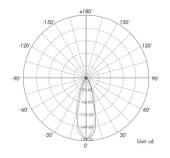

-|-----------------------|-----------------|
| Lumen Output  | 130Lm                                    | Cut Out               | Ø 38mm          |
| LED           | OSRAM 1 pc XPE LED                       | Fire & Acoustic Rated |                 |
| Lifespan      | >50,000 hours                            | IP Rating             | 67              |
| CRI           | >90                                      | Working Temperature   |                 |
| Input Voltage | DC                                       | Binning               |                 |
| Power         | 2.3W 3.4V 700mA                          | Colour Temperature    | 3000K           |
| Power Factor  | >0.98                                    | Standard Finish       | Stainless Steel |

## **Light Distribution Curve**



## Dimensions



## **Lux Distribution Curve**

**Product Categories:** Uplights / Exterior



LIGHTING OF LONDON Worlds End Studios, London, SW10 0RJ https://www.lightingoflondon.co, +(44) 020 7139 5129 @All Rights Reserved