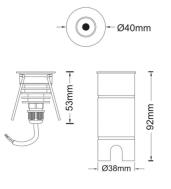

--------|-----------------|
| Lumen Output  | 130Lm                                    | Cut Out               | Ø 38mm          |
| LED           | OSRAM 1 pc XPE LED                       | Fire & Acoustic Rated |                 |
| Lifespan      | >50,000 hours                            | IP Rating             | 67              |
| CRI           | >90                                      | Working Temperature   |                 |
| Input Voltage | DC                                       | Binning               |                 |
| Power         | 2.3W 3.4V 700mA                          | Colour Temperature    | 3000K           |
| Power Factor  | >0.98                                    | Standard Finish       | Stainless Steel |

## **Light Distribution Curve**



## Dimensions



## **Lux Distribution Curve**

**Product Categories:** Uplights / Exterior



LIGHTING OF LONDON Worlds End Studios, London, SW10 0RJ https://www.lightingoflondon.co, +(44) 020 7139 5129 @All Rights Reserved