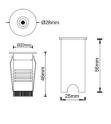

----|-----------------|
| Lumen Output  | 80Lm                                     | Cut Out               | Ø 23mm          |
| LED           | OSRAM 1 pc 3030 LED                      | Fire & Acoustic Rated |                 |
| Lifespan      | >50,000 hours                            | IP Rating             | 67              |
| CRI           | >90                                      | Working Temperature   |                 |
| Input Voltage | DC                                       | Binning               |                 |
| Power         | 1.05W 3V 350mA                           | Colour Temperature    | 3000K           |
| Power Factor  | >0.98                                    | Standard Finish       | Stainless Steel |

## **Light Distribution Curve**



## **Dimensions**





## **Lux Distribution Curve**