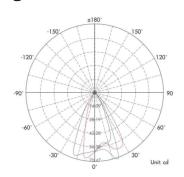

-|-----------------------|-----------------|
| Lumen Output  | 80Lm                                     | Cut Out               | Ø 23mm          |
| LED           | OSRAM 1 pc 3030 LED                      | Fire & Acoustic Rated |                 |
| Lifespan      | >50,000 hours                            | IP Rating             | 67              |
| CRI           | >90                                      | Working Temperature   |                 |
| Input Voltage | DC                                       | Binning               |                 |
| Power         | 1.05W 3V 350mA                           | Colour Temperature    | 3000K           |
| Power Factor  | >0.98                                    | Standard Finish       | Stainless Steel |

## **Light Distribution Curve**



## **Dimensions**





## **Lux Distribution Curve**