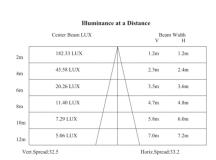

put  | 80Lm                                     | Cut Out               | Ø 23mm          |
| LED           | OSRAM 1 pc 3030 LED                      | Fire & Acoustic Rated |                 |
| Lifespan      | >50,000 hours                            | IP Rating             | 67              |
| CRI           | >90                                      | Working Temperature   |                 |
| Input Voltage | DC                                       | Binning               |                 |
| Power         | 1.05W 3V 350mA                           | Colour Temperature    | 3000K           |
| Power Factor  | >0.98                                    | Standard Finish       | Stainless Steel |

## **Light Distribution Curve**



## **Dimensions**





## **Lux Distribution Curve**