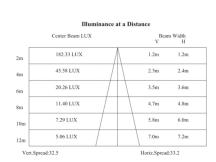

put  | 80Lm                                     | Cut Out               | Ø 23mm          |
| LED           | OSRAM 1 pc 3030 LED                      | Fire & Acoustic Rated |                 |
| Lifespan      | >50,000 hours                            | IP Rating             | 67              |
| CRI           | >90                                      | Working Temperature   |                 |
| Input Voltage | DC                                       | Binning               |                 |
| Power         | 1.05W 3V 350mA                           | Colour Temperature    | 3000K           |
| Power Factor  | >0.98                                    | Standard Finish       | Stainless Steel |

## **Light Distribution Curve**



## **Dimensions**





## **Lux Distribution Curve**