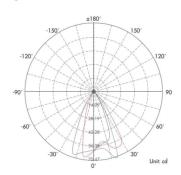

-|-----------------------|-----------------|
| Lumen Output  | 80Lm                                     | Cut Out               | Ø 23mm          |
| LED           | OSRAM 1 pc 3030 LED                      | Fire & Acoustic Rated |                 |
| Lifespan      | >50,000 hours                            | IP Rating             | 67              |
| CRI           | >90                                      | Working Temperature   |                 |
| Input Voltage | DC                                       | Binning               |                 |
| Power         | 1.05W 3V 350mA                           | Colour Temperature    | 3000K           |
| Power Factor  | >0.98                                    | Standard Finish       | Stainless Steel |

## **Light Distribution Curve**



## **Dimensions**





## **Lux Distribution Curve**