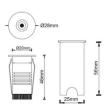

----|-----------------|
| Lumen Output  | 80Lm                                     | Cut Out               | Ø 23mm          |
| LED           | OSRAM 1 pc 3030 LED                      | Fire & Acoustic Rated |                 |
| Lifespan      | >50,000 hours                            | IP Rating             | 67              |
| CRI           | >90                                      | Working Temperature   |                 |
| Input Voltage | DC                                       | Binning               |                 |
| Power         | 1.05W 3V 350mA                           | Colour Temperature    | 3000K           |
| Power Factor  | >0.98                                    | Standard Finish       | Stainless Steel |

## **Light Distribution Curve**



## **Dimensions**





## **Lux Distribution Curve**