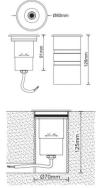

-|-----------------|
| Lumen Output  | 190Lm - 590Lm                            | Cut Out               | Ø 70mm          |
| LED           | CREE 1 pc CXA LED                        | Fire & Acoustic Rated |                 |
| Lifespan      | >50,000 hours                            | IP Rating             | 67              |
| CRI           | >90                                      | Working Temperature   |                 |
| Input Voltage | DC                                       | Binning               |                 |
| Power         | 6.6W 9.7V 700mA                          | Colour Temperature    | 3000K           |
| Power Factor  | >0.98                                    | Standard Finish       | Stainless Steel |

### **Light Distribution Curve**



#### **Dimensions**



#### **Lux Distribution Curve**