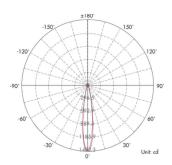

|-----------------------|-----------------|
| Lumen Output  | 190Lm - 590Lm                            | Cut Out               | Ø 70mm          |
| LED           | CREE 1 pc CXA LED                        | Fire & Acoustic Rated |                 |
| Lifespan      | >50,000 hours                            | IP Rating             | 67              |
| CRI           | >90                                      | Working Temperature   |                 |
| Input Voltage | DC                                       | Binning               |                 |
| Power         | 6.6W 9.7V 700mA                          | Colour Temperature    | 3000K           |
| Power Factor  | >0.98                                    | Standard Finish       | Stainless Steel |

### **Light Distribution Curve**



#### **Dimensions**



#### **Lux Distribution Curve**