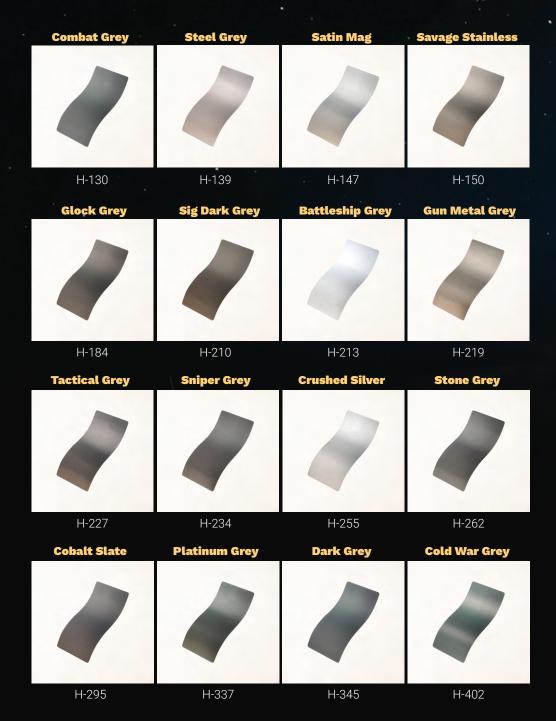

## Haze.

The Haze palette takes its inspiration from the delicate nuances of grey that form the essence of mist and fog.

It comprises a carefully curated collection of shades, each with its own unique depth and undertone, resulting in a rich and nuanced color palette that is perfect for creating a contemporary and architectural aesthetic.

Whether you're looking to add a touch of sophistication to an interior design or create a sleek and modern look in an office space, the Haze palette offers a stunning array of options that are sure to impress. With its subtle and sophisticated shades, this palette is sure to inspire.