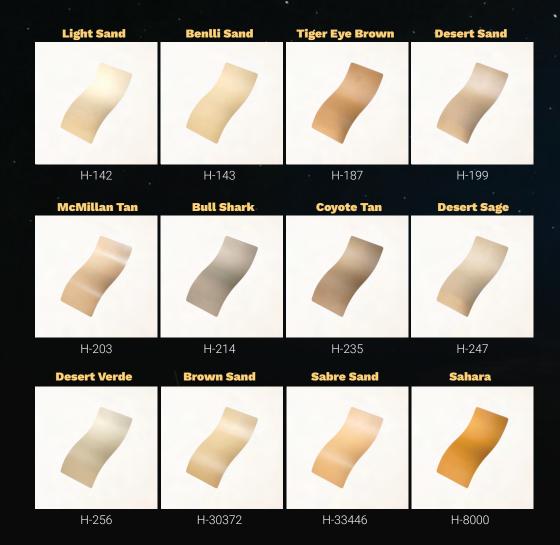

### Dune.

The serene, natural tones of the desert, with its vast expanse of sand stretching out as far as the eye can see, have provided the guiding inspiration for Dune.

The warm, inviting shades of sand that dominate the landscape form the ideal backdrop for creating a strong and compelling design.

The warm finishes used in the design evoke a sense of coziness and comfort, perfectly complementing the natural warmth of the light emitted from our fittings.

Creating an outdoor area with a cohesive and integrated look can be difficult, especially when it comes to lighting. However, our Fern palette offers a solution that is both practical and visually appealing.