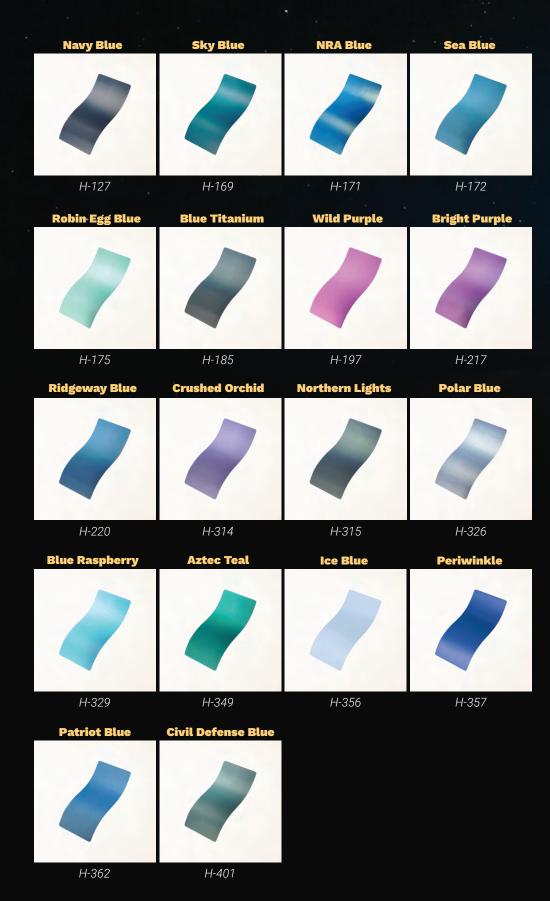

# Atmos.

The Atmos palette is a captivating collection of colours that draws inspiration from the phrase "the sky is the limit". Just like the sky above, the palette offers a wide range of delightful shades of blue, violet, and purple that are perfect for creating an ambiance of serenity and tranquility.

Whether you're looking to add a touch of vibrancy to your living space or create a soothing atmosphere in your bedroom, the Atmos palette is designed to cater to your needs.

The shades of blue in the palette are carefully selected to evoke a sense of calmness, balance, and harmony, making it the perfect choice for those who appreciate the beauty and serenity of blue hues.