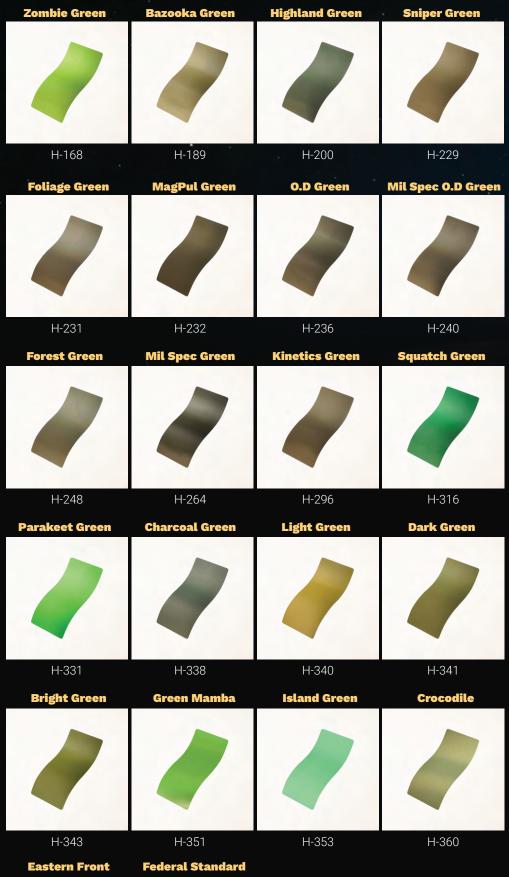

The warm finishes used in the design evoke a sense of coziness and comfort, perfectly complementing the natural warmth of the light emitted from our fittings.

Creating an outdoor area with a cohesive and integrated look can be difficult, especially when it comes to lighting. However, our Fern palette offers a solution that is both practical and visually appealing.

With a range of green shades to choose from, our light fittings can blend seamlessly into any surrounding foliage, giving your outdoor area a harmonious and natural appearance.

Whether you want to create a relaxing ambiance on a patio or illuminate a pathway through your garden, our Fern palette can help your lighting fixtures blend in with the surrounding environment like never before.