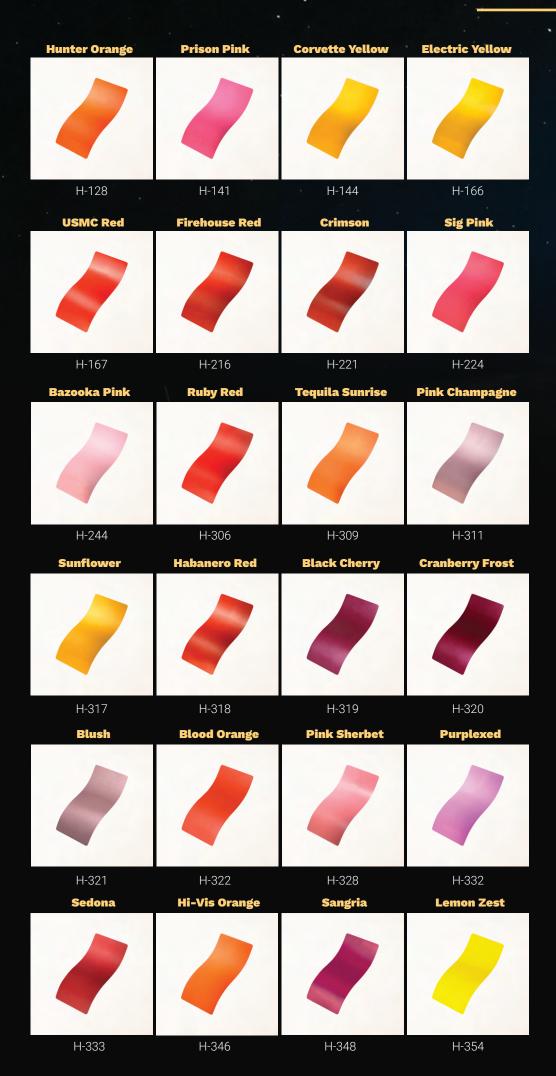

## Dawn.

The magical moment of dawn is a spectacle of colours synonymous with the onset of illumination. The sky is painted with some of the most vivid and eye-catching hues, each day bringing a new, unique dawn with its own set of colours.

Our Dawn colour palette captures the essence of this magical moment, featuring warm, radiant, and soothing shades of pink, orange, and yellow.

The colours in this palette are carefully chosen to evoke the emotions of hope, freshness, optimism, and rejuvenation that accompany the break of dawn.