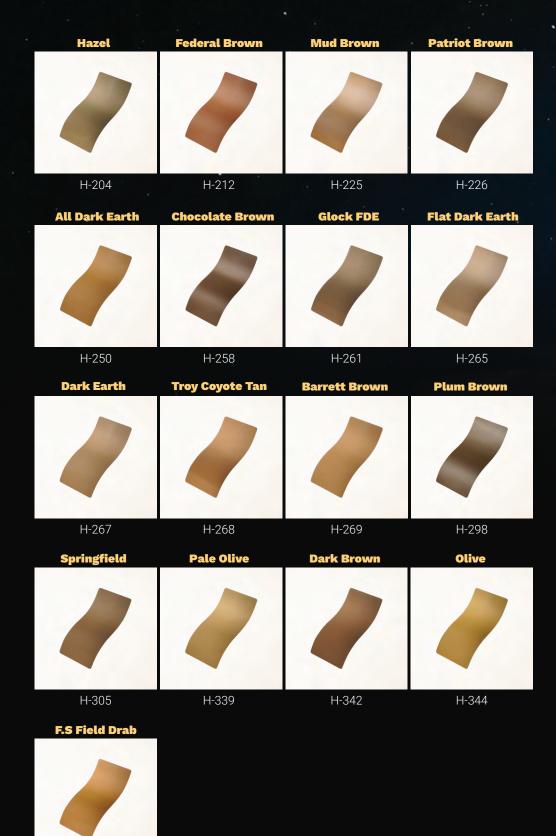

# Terra.

Terra is a stunning collection of rich, warm browns that draw inspiration from the beauty of the natural world. With shades ranging from the lightest taupe to the deepest chocolate and cappuccino, Terra brings a calming and grounding effect to any space. Its earthy tones create an inviting atmosphere that soothes the senses and encourages relaxation.

The beautiful shades of Terra also allow light fixtures to blend seamlessly into outdoor settings, creating a harmonious and cohesive environment. Whether you're designing a cozy living space or an inviting outdoor area, Terra is the perfect palette to help you achieve the look and feel you desire.