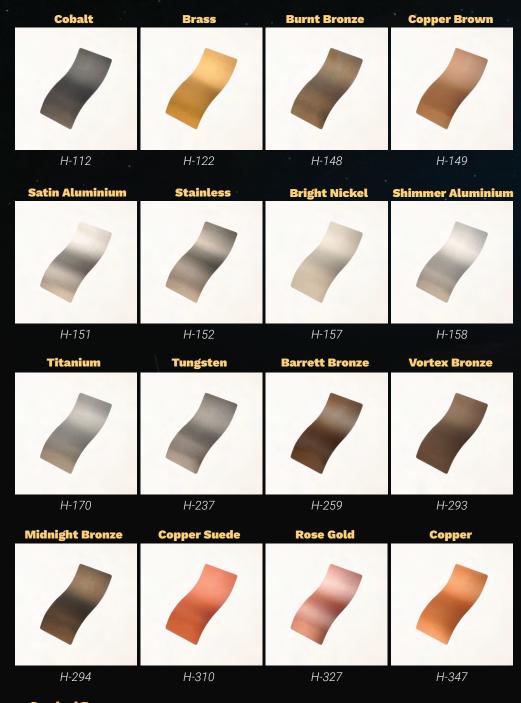

# Adore.

Our Adore collection has been meticulously crafted to draw inspiration from the raw beauty and elegance of natural ores. The collection boasts a range of luxurious colours that are reminiscent of the precious minerals found in nature.

The tones of gold, copper, and platinum have been carefully selected to cater to designers who seek to create an opulent ambiance in their lighting designs.

Each colour in the Adore collection has been crafted with the utmost care and attention to detail, ensuring that they add a touch of sophistication and glamour to any space they are used in.