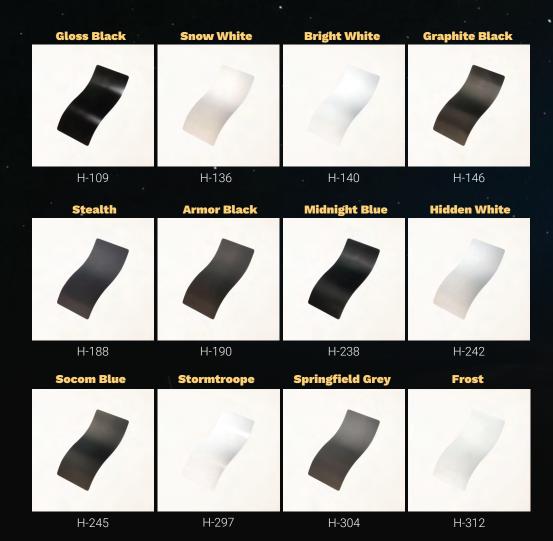

## Nox.

Named after the Roman Goddess of Night, the Nox palette draws its inspiration from the mysterious and captivating colours of the night. The palette showcases the depth and intrigue that black and white can bring, with every shade chosen to evoke a sense of mystery and wonder.

The monochromatic colours of the Nox palette are timeless, subtle, and adaptable, making them perfect for enhancing minimalist designs. The shades highlight clean finishes and integrated beauty, adding a touch of sophistication and elegance to any design.

Each shade in the Nox palette has been carefully selected to complement the other, creating a harmonious blend of tones that can be used together or as stand-alone hues to bring depth and character to any design project.