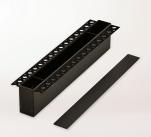

## **Driver.Box.Recessed**

SKU: DriverBox.R.TRIAC / DriverBox.R.DALI / DriverBox.RE

enquiries@lightingoflondon.co

www.lightingoflondon.co

The driver box allows for the option of the driver to be located and hidden within the profile itself. Alternatively the driver can be located upto 10 meters away from the Magtrak.

**Driver Box Dimensions** L450mm \* W27.5mm \* H58mm

**Driver Option** 150W TRIAC/0-10V / DALI / No Driver