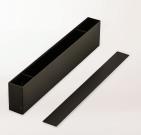

## **Driver.Box.Surface**

SKU: DriverBox.S.TRIAC / DriverBox.S.DALI / DriverBox.SE

🔐 enquiries@lightingoflondon.co

www.lightingoflondon.co

The driver box allows for the option of the driver to be located and hidden within the profile itself. Alternatively the driver can be located upto 10 meters away from the Magtrak.

**Driver Box Dimensions** L450mm \* W27.5mm \* H58mm

**Driver Option** 150W TRIAC/0-10V / DALI / No Driver