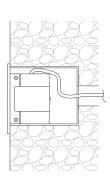

The Hide light is easy to install and comes with an installation sleeve to ensure that the fixture is securely mounted on any surface.

Product Category: Low-Level

| Material      | Anodised Aluminium | Beam Angle            | 50°                                                            |
|---------------|--------------------|-----------------------|----------------------------------------------------------------|
| Lumen Output  | 120Lm              | Cut Out               |                                                                |
| LED           | CREE 1 pc XPE LED  | Fire & Acoustic Rated |                                                                |
| Lifespan      | >50,000 hours      | IP Rating             | 65                                                             |
| CRI           | >90                | Working Temperature   |                                                                |
| Input Voltage | AC                 | Binning               |                                                                |
| Power         | 1.05W 3V 350mA     | Colour Temperature    | 2700K                                                          |
| Power Factor  | >0.98              | Standard Finish       | Matt White / Matt Black /<br>Polished Chrome / Satin<br>Nickel |