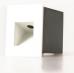

## **Technical Data Sheet**

SKU: Hide.MW / Hide.MB / Hide.SN / Hide.PC

**t:** +(44) 020 7139 5129

enquiries@lightingoflondon.co

www.lightingoflondon.co

The Hide is a discreet yet efficient recessed wall-mounted light that is designed to cater to your lighting requirements. The Hide light offers 50° of evenly distributed light, which beautifully highlight and mark its surroundings. This versatile light fixture is perfect for both indoor and outdoor applications, making it an ideal choice for both residential and commercial settings.