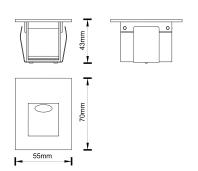

|
| LED           | CREE 1 pc XPE LED  | Fire & Acoustic Rated |                                                                |
| Lifespan      | >50,000 hours      | IP Rating             | 65                                                             |
| CRI           | >90                | Working Temperature   |                                                                |
| Input Voltage | AC                 | Binning               |                                                                |
| Power         | 1.05W 3V 350mA     | Colour Temperature    | 2700K                                                          |
| Power Factor  | >0.98              | Standard Finish       | Matt White / Matt Black /<br>Polished Chrome / Satin<br>Nickel |

## **Dimensions**