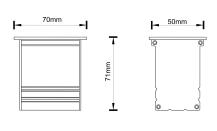

|
| LED           | CREE 1 pc XPE LED  | Fire & Acoustic Rated |                                                                |
| Lifespan      | >50,000 hours      | IP Rating             | 65                                                             |
| CRI           | >90                | Working Temperature   |                                                                |
| Input Voltage | AC                 | Binning               |                                                                |
| Power         | 1.05W 3V 350mA     | Colour Temperature    | 2700K                                                          |
| Power Factor  | >0.98              | Standard Finish       | Matt White / Matt Black /<br>Polished Chrome / Satin<br>Nickel |

## **Dimensions**