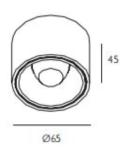

--------|------------------------------|-----------------------|-------------------------|
| Lumen Output  | 430Lm                        | Cut Out               | N/A                     |
| LED           | LUMENS COB (Built-in Driver) | Fire & Acoustic Rated | N/A                     |
| Lifespan      | >50,000 hours                | IP Rating             | 20                      |
| CRI           | >90                          | Working Temperature   | -20°C - +40°C           |
| Input Voltage | AC                           | Binning               | 1 SDCM                  |
| Power         | 8W 230V                      | Colour Temperature    | 3000K                   |
| Power Factor  | >0.98                        | Standard Finish       | Matt White / Matt Black |

## Dimensions