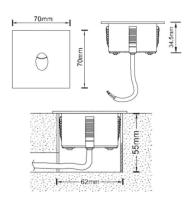

n any surface.

**Product Categories:** Uplights / Exterior

| Material      | Anodised Aluminium | Beam Angle            | 30°        |
|---------------|--------------------|-----------------------|------------|
| Lumen Output  | 120Lm              | Cut Out               | Ø 62mm     |
| LED           | CREE 1 pc XPE LED  | Fire & Acoustic Rated |            |
| Lifespan      | >50,000 hours      | IP Rating             | 65         |
| CRI           | >90                | Working Temperature   |            |
| Input Voltage | DC                 | Binning               |            |
| Power         | 2.1W 3V 700mA      | Colour Temperature    | 2700K      |
| Power Factor  | >0.98              | Standard Finish       | Matt White |

## **Light Distribution Curve**



## **Dimensions**



## **Lux Distribution Curve**