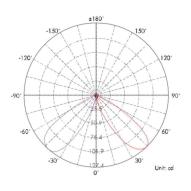

is securely mounted on any surface.

**Product Categories:** Uplights / Exterior

| Material      | Anodised Aluminium | Beam Angle            | 30°        |
|---------------|--------------------|-----------------------|------------|
| Lumen Output  | 120Lm              | Cut Out               | Ø 62mm     |
| LED           | CREE 1 pc XPE LED  | Fire & Acoustic Rated |            |
| Lifespan      | >50,000 hours      | IP Rating             | 65         |
| CRI           | >90                | Working Temperature   |            |
| Input Voltage | DC                 | Binning               |            |
| Power         | 2.1W 3V 700mA      | Colour Temperature    | 2700K      |
| Power Factor  | >0.98              | Standard Finish       | Matt White |

## **Light Distribution Curve**



## **Dimensions**



## **Lux Distribution Curve**