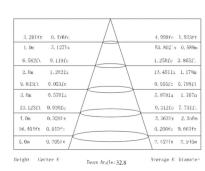

ies:** Uplights / Exterior

| Material      | Anodised Aluminium | Beam Angle            | 30°        |
|---------------|--------------------|-----------------------|------------|
| Lumen Output  | 120Lm              | Cut Out               | Ø 62mm     |
| LED           | CREE 1 pc XPE LED  | Fire & Acoustic Rated |            |
| Lifespan      | >50,000 hours      | IP Rating             | 65         |
| CRI           | >90                | Working Temperature   |            |
| Input Voltage | DC                 | Binning               |            |
| Power         | 2.1W 3V 700mA      | Colour Temperature    | 2700K      |
| Power Factor  | >0.98              | Standard Finish       | Matt White |

## **Light Distribution Curve**



## **Dimensions**



## **Lux Distribution Curve**