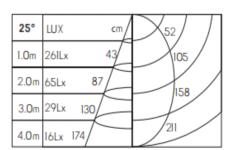

| 25°                     |
|---------------|--------------------|-----------------------|-------------------------|
| Lumen Output  | 160Lm              | Cut Out               | Ø 32mm                  |
| LED           | CREE XP-E LED      | Fire & Acoustic Rated | 60min                   |
| Lifespan      | >50,000 hours      | IP Rating             | 54                      |
| CRI           | >95                | Working Temperature   | -20°C - +40°C           |
| Input Voltage | DC                 | Binning               | 1 SDCM                  |
| Power         | 2.1W 3V 700mA      | Colour Temperature    | 2700K / 4000K           |
| Power Factor  | >0.98              | Standard Finish       | Matt White / Matt Black |

## Dimensions



## **Lux Distribution Curve**