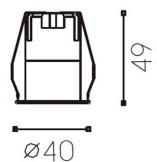

The Profile.40 has a superior designed heat sink, allowing for cool running while only requiring 49mm height clearance.

The fitting comes can accommodate a 20° or 36° beam, with Correlated Colour Temperatures (CCT) of a warm 2700K.

## Dimensions