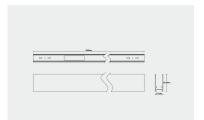

## **Dimensions**

1m recessed 1m surface

2m recessed

2m surface

LIGHTING OF LONDON