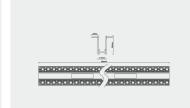

## **Notes**

- Surface profile is used for both pendant mounting &surface mounting.
- Magtrak can run upto 50m from a single power source.
- Due to it's seamless connection method, Magtrak cannot be "cut" or reduced in length from its standard 1m & 2m lengths.

**Mounting Profile** Recessed / Surface (Suspended is a surface length with a pendant kit)

**Length** 1 metre length / 2 metre length

**Version** TRIAC dimmable / DALI DImmable