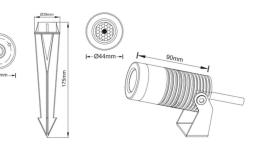

e Spot.M.

#### **Product Categories:** *Exterior / Spotlights*

| Material      | Anodised Aluminium | Beam Angle            | 38°        |
|---------------|--------------------|-----------------------|------------|
| Lumen Output  | 600Lm              | Cut Out               |            |
| LED           | CREE 1 pc XPE LED  | Fire & Acoustic Rated |            |
| Lifespan      | >50,000 hours      | IP Rating             | 67         |
| CRI           | >90                | Working Temperature   |            |
| Input Voltage | DC                 | Binning               |            |
| Power         | 6.8W 9.7V 700mA    | Colour Temperature    | 3000K      |
| Power Factor  | >0.98              | Standard Finish       | Space Grey |

### **Light Distribution Curve**



# Dimensions



## **Lux Distribution Curve**



LIGHTING OF LONDON Worlds End Studios, London, SW10 0RJ https://www.lightingoflondon.co, +(44) 020 7139 5129 @All Rights Reserved