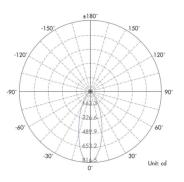

be used with the Spot.M.

#### **Product Categories:** *Exterior / Spotlights*

| Material      | Anodised Aluminium | Beam Angle            | 38°        |
|---------------|--------------------|-----------------------|------------|
| Lumen Output  | 600Lm              | Cut Out               |            |
| LED           | CREE 1 pc XPE LED  | Fire & Acoustic Rated |            |
| Lifespan      | >50,000 hours      | IP Rating             | 67         |
| CRI           | >90                | Working Temperature   |            |
| Input Voltage | DC                 | Binning               |            |
| Power         | 6.8W 9.7V 700mA    | Colour Temperature    | 3000K      |
| Power Factor  | >0.98              | Standard Finish       | Space Grey |

### **Light Distribution Curve**



# Dimensions



## **Lux Distribution Curve**



LIGHTING OF LONDON Worlds End Studios, London, SW10 0RJ https://www.lightingoflondon.co, +(44) 020 7139 5129 @All Rights Reserved