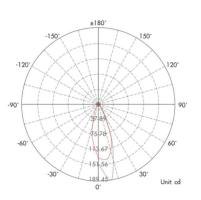

vers can be used with the Spot.S.

**Product Categories:** Exterior / Spotlights

| Material      | Anodised Aluminium | Beam Angle            | 38°        |
|---------------|--------------------|-----------------------|------------|
| Lumen Output  | 180Lm              | Cut Out               |            |
| LED           | CREE 1 pc XPE LED  | Fire & Acoustic Rated |            |
| Lifespan      | >50,000 hours      | IP Rating             | 67         |
| CRI           | >90                | Working Temperature   |            |
| Input Voltage | DC                 | Binning               |            |
| Power         | 2.1W 3V 700mA      | Colour Temperature    | 3000K      |
| Power Factor  | >0.98              | Standard Finish       | Space Grey |

## **Light Distribution Curve**



## **Dimensions**



## **Lux Distribution Curve**