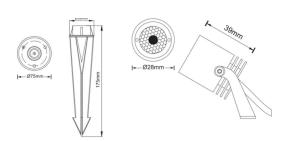

the Spot.S.

**Product Categories:** Exterior / Spotlights

| Material      | Anodised Aluminium | Beam Angle            | 38°        |
|---------------|--------------------|-----------------------|------------|
| Lumen Output  | 180Lm              | Cut Out               |            |
| LED           | CREE 1 pc XPE LED  | Fire & Acoustic Rated |            |
| Lifespan      | >50,000 hours      | IP Rating             | 67         |
| CRI           | >90                | Working Temperature   |            |
| Input Voltage | DC                 | Binning               |            |
| Power         | 2.1W 3V 700mA      | Colour Temperature    | 3000K      |
| Power Factor  | >0.98              | Standard Finish       | Space Grey |

## **Light Distribution Curve**



## **Dimensions**



## **Lux Distribution Curve**