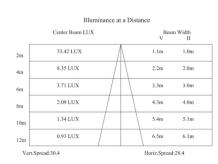

s:** Exterior / Spotlights

| Material      | Anodised Aluminium | Beam Angle            | 38°        |
|---------------|--------------------|-----------------------|------------|
| Lumen Output  | 180Lm              | Cut Out               |            |
| LED           | CREE 1 pc XPE LED  | Fire & Acoustic Rated |            |
| Lifespan      | >50,000 hours      | IP Rating             | 67         |
| CRI           | >90                | Working Temperature   |            |
| Input Voltage | DC                 | Binning               |            |
| Power         | 2.1W 3V 700mA      | Colour Temperature    | 3000K      |
| Power Factor  | >0.98              | Standard Finish       | Space Grey |

## **Light Distribution Curve**



## **Dimensions**



## **Lux Distribution Curve**