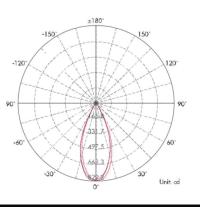

f PowerBank drivers is available.

**Product Categories:** Exterior / Spotlights

| Material      | Anodised Aluminium | Beam Angle            | 10 - 40°   |
|---------------|--------------------|-----------------------|------------|
| Lumen Output  | 200Lm - 400Lm      | Cut Out               |            |
| LED           | CREE 1 pc XPE LED  | Fire & Acoustic Rated |            |
| Lifespan      | >50,000 hours      | IP Rating             | 67         |
| CRI           | >90                | Working Temperature   |            |
| Input Voltage | DC                 | Binning               |            |
| Power         | 6.3W 9V 700mA      | Colour Temperature    | 3000K      |
| Power Factor  | >0.98              | Standard Finish       | Space Grey |

## **Light Distribution Curve**



## **Dimensions**



## **Lux Distribution Curve**