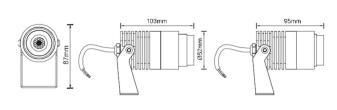

s available.

**Product Categories:** Exterior / Spotlights

| Material      | Anodised Aluminium | Beam Angle            | 10 - 40°   |
|---------------|--------------------|-----------------------|------------|
| Lumen Output  | 200Lm - 400Lm      | Cut Out               |            |
| LED           | CREE 1 pc XPE LED  | Fire & Acoustic Rated |            |
| Lifespan      | >50,000 hours      | IP Rating             | 67         |
| CRI           | >90                | Working Temperature   |            |
| Input Voltage | DC                 | Binning               |            |
| Power         | 6.3W 9V 700mA      | Colour Temperature    | 3000K      |
| Power Factor  | >0.98              | Standard Finish       | Space Grey |

## **Light Distribution Curve**



## **Dimensions**



## **Lux Distribution Curve**