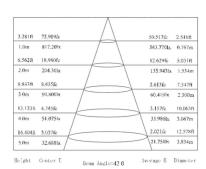

s:** Exterior / Spotlights

| Material      | Anodised Aluminium | Beam Angle            | 10 - 40°   |
|---------------|--------------------|-----------------------|------------|
| Lumen Output  | 200Lm - 400Lm      | Cut Out               |            |
| LED           | CREE 1 pc XPE LED  | Fire & Acoustic Rated |            |
| Lifespan      | >50,000 hours      | IP Rating             | 67         |
| CRI           | >90                | Working Temperature   |            |
| Input Voltage | DC                 | Binning               |            |
| Power         | 6.3W 9V 700mA      | Colour Temperature    | 3000K      |
| Power Factor  | >0.98              | Standard Finish       | Space Grey |

## **Light Distribution Curve**



## **Dimensions**



## **Lux Distribution Curve**