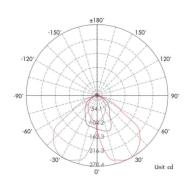

---------------|
| Lumen Output  | 480Lm                                    | Cut Out               | Ø 66mm              |
| LED           | CREE MHB-A 1 pc SMD LED                  | Fire & Acoustic Rated |                     |
| Lifespan      | >50,000 hours                            | IP Rating             | 67                  |
| CRI           | >90                                      | Working Temperature   |                     |
| Input Voltage | DC                                       | Binning               |                     |
| Power         | 6.7W 9.6V 700mA                          | Colour Temperature    | 3000K               |
| Power Factor  | >0.98                                    | Standard Finish       | Stainless Steel     |

## **Light Distribution Curve**



## **Dimensions**



## **Lux Distribution Curve**