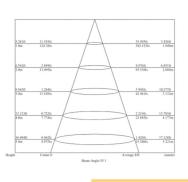

| Cut Out               | Ø 66mm              |
| LED           | CREE MHB-A 1 pc SMD LED                  | Fire & Acoustic Rated |                     |
| Lifespan      | >50,000 hours                            | IP Rating             | 67                  |
| CRI           | >90                                      | Working Temperature   |                     |
| Input Voltage | DC                                       | Binning               |                     |
| Power         | 6.7W 9.6V 700mA                          | Colour Temperature    | 3000K               |
| Power Factor  | >0.98                                    | Standard Finish       | Stainless Steel     |

## **Light Distribution Curve**



## **Dimensions**



## **Lux Distribution Curve**