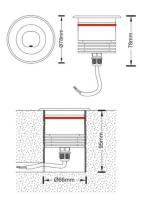

men Output  | 480Lm                                    | Cut Out               | Ø 66mm              |
| LED           | CREE MHB-A 1 pc SMD LED                  | Fire & Acoustic Rated |                     |
| Lifespan      | >50,000 hours                            | IP Rating             | 67                  |
| CRI           | >90                                      | Working Temperature   |                     |
| Input Voltage | DC                                       | Binning               |                     |
| Power         | 6.7W 9.6V 700mA                          | Colour Temperature    | 3000K               |
| Power Factor  | >0.98                                    | Standard Finish       | Stainless Steel     |

## **Light Distribution Curve**



## **Dimensions**



## **Lux Distribution Curve**