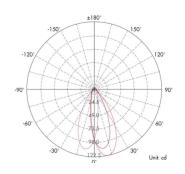

---------------|
| Lumen Output  | 480Lm                                    | Cut Out               | Ø 45mm              |
| LED           | CREE 1 pc XPE LED                        | Fire & Acoustic Rated |                     |
| Lifespan      | >50,000 hours                            | IP Rating             | 67                  |
| CRI           | >90                                      | Working Temperature   |                     |
| Input Voltage | DC                                       | Binning               |                     |
| Power         | 2.3W 3.4V 700mA                          | Colour Temperature    | 3000K               |
| Power Factor  | >0.98                                    | Standard Finish       | Stainless Steel     |

## **Light Distribution Curve**



## Dimensions



## **Lux Distribution Curve**