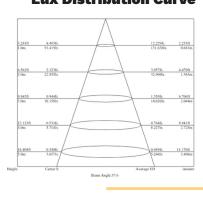

| Cut Out               | Ø 45mm              |
| LED           | CREE 1 pc XPE LED                        | Fire & Acoustic Rated |                     |
| Lifespan      | >50,000 hours                            | IP Rating             | 67                  |
| CRI           | >90                                      | Working Temperature   |                     |
| Input Voltage | DC                                       | Binning               |                     |
| Power         | 2.3W 3.4V 700mA                          | Colour Temperature    | 3000K               |
| Power Factor  | >0.98                                    | Standard Finish       | Stainless Steel     |

## **Light Distribution Curve**



## Dimensions



## **Lux Distribution Curve**