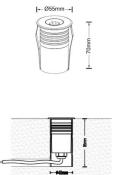

| Lumen Output  | 480Lm                                    | Cut Out               | Ø 45mm              |
| LED           | CREE 1 pc XPE LED                        | Fire & Acoustic Rated |                     |
| Lifespan      | >50,000 hours                            | IP Rating             | 67                  |
| CRI           | >90                                      | Working Temperature   |                     |
| Input Voltage | DC                                       | Binning               |                     |
| Power         | 2.3W 3.4V 700mA                          | Colour Temperature    | 3000K               |
| Power Factor  | >0.98                                    | Standard Finish       | Stainless Steel     |

## **Light Distribution Curve**



## Dimensions



## **Lux Distribution Curve**