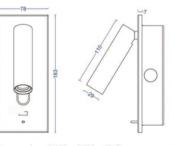

40h (mm)                        |
| LED           | CREE 1 pc XPE LED  | Fire & Acoustic Rated |                                                |
| Lifespan      | >50,000 hours      | IP Rating             | 20                                             |
| CRI           | >90                | Working Temperature   |                                                |
| Input Voltage | AC                 | Binning               |                                                |
| Power         | 230V               | Colour Temperature    | 2700K                                          |
| Power Factor  |                    | Standard Finish       | Matt White / Polished<br>Chrome / Satin Nickel |

#### **Light Distribution Curve**

LUMINOUS INTENSITY DISTRIBUTION DIAGRAM



## Dimensions



Cutout size : L155 x W55 x H40mm Unit:mm

## **Lux Distribution Curve**

1.196ft 36.45cm

2.392ft 72.90cm

3.588ft 109.35cm

4.784ft 145.80cm

5.979ft 182.25cm

Diameter



LIGHTING OF LONDON Worlds End Studios, London, SW10 0RJ https://www.lightingoflondon.co, +(44) 020 7139 5129

©All Rights Reserved