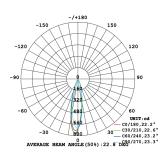

#### **Light Distribution Curve**

LUMINOUS INTENSITY DISTRIBUTION DIAGRAM

The Uno light offers 30° of evenly distributed light, which beautifully highlights any bedhead position and its surroundings.

The Uno light is easy to install and comes with an installation sleeve to ensure that the fixture is securely mounted on any surface.