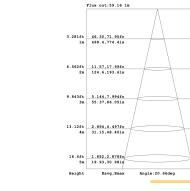

## **Lux Distribution Curve**

1.196ft 36.45cm

2.392ft 72.90cm

3.588ft 109.35cm

4.784ft 145.80cm

5.979ft 182.25cm

Diameter

LIGHTING OF LONDON Worlds End Studios, London, SW10 0RJ https://www.lightingoflondon.co, +(44) 020 7139 5129