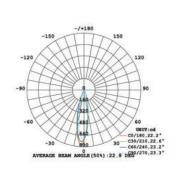

20Lm              | Cut Out               | Ø 155l * 55w * 40h (mm)                        |
| LED           | CREE 1 pc XPE LED  | Fire & Acoustic Rated |                                                |
| Lifespan      | >50,000 hours      | IP Rating             | 20                                             |
| CRI           | >90                | Working Temperature   |                                                |
| Input Voltage | AC                 | Binning               |                                                |
| Power         | 230V               | Colour Temperature    | 2700K                                          |
| Power Factor  |                    | Standard Finish       | Matt White / Polished<br>Chrome / Satin Nickel |

### **Light Distribution Curve**



### **Dimensions**



Cutout size: L155 x W55 x H40mm