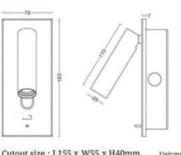

t Out               | Ø 155l * 55w * 40h (mm)                        |
| LED           | CREE 1 pc XPE LED  | Fire & Acoustic Rated |                                                |
| Lifespan      | >50,000 hours      | IP Rating             | 20                                             |
| CRI           | >90                | Working Temperature   |                                                |
| Input Voltage | AC                 | Binning               |                                                |
| Power         | 230V               | Colour Temperature    | 2700K                                          |
| Power Factor  |                    | Standard Finish       | Matt White / Polished<br>Chrome / Satin Nickel |

### **Light Distribution Curve**



### **Dimensions**



Cutout size: L155 x W55 x H40mm