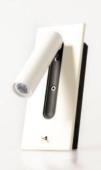

# Uno.

SKU: Uno.MW / Uno.SN / Uno.PC

**t:** +(44) 020 7139 5129

enquiries@lightingoflondon.co

W: www.lightingoflondon.co

The Uno is a discreet yet efficient recessed reading light that is designed to cater to your lighting require-

The Uno light offers 30° of evenly distributed light, which beautifully highlights any bedhead position and its surroundings.

The Uno light is easy to install and comes with an installation sleeve to ensure that the fixture is securely mounted on any surface.