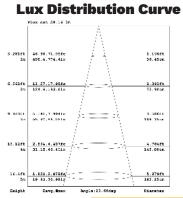

The Uno light offers 30° of evenly distributed light, which beautifully highlights any bedhead position and its surroundings.

The Uno light is easy to install and comes with an installation sleeve to ensure that the fixture is securely mounted on any surface.

### **Light Distribution Curve**