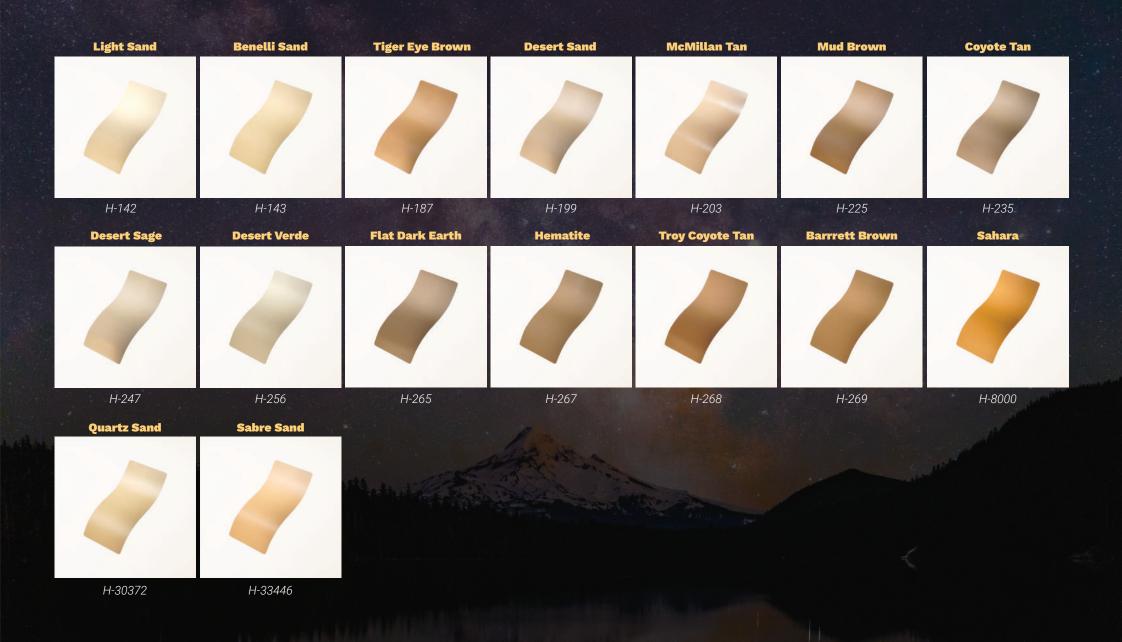

#### **Dune**

the desert, with its vast ex-pelling design. panse of sand stretching out provided the guiding inspiration for Dune.

sand that dominate the land- from our fittings. scape form the ideal backdrop

The serene, natural tones of for creating a strong and com-

as far as the eye can see, have The warm finishes used in the design evoke a sense of coziness and comfort, perfectly complementing the natural The warm, inviting shades of warmth of the light emitted

Product: **Lunar** Coating: *C***-215** 

signed exclusively for products intended to be installed outdoors. Ceramic coating is the superior coating choice for exterior applications, due to its hardwearing nature.

Protecting against UV rays, you can ensure the longevity of the chosen colour for your products. Additionally, ceramic coatings offer hydrophobic properties, which cause water to bead and roll off effortlessly, reducing the risk of water spots and making cleaning significantly easier.

The Terra colour palette is de- With its ability to withstand harsh conditions and provide long-lasting protection, ceramic coating is the superior choice for preserving the appearance and increasing the aesthetic longevity of light products compared to other coating options.