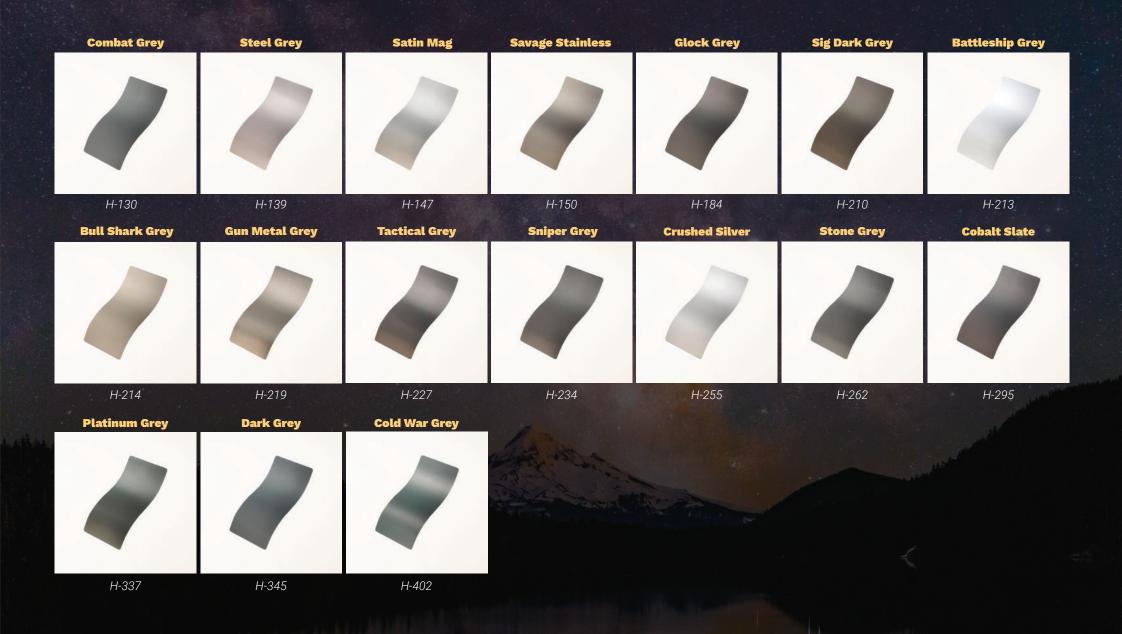

### Haze

The Haze palette takes its tural aesthetic. inspiration from the delicate nuances of grey that form the essence of mist and fog.

It comprises a carefully curated collection of shades, each with its own unique depth and that is perfect for creating a contemporary and architec- sure to inspire.

Whether you're looking to add a touch of sophistication to an interior design or create a sleek and modern look in an office space, the Haze palette offers a stunning array of opundertone, resulting in a rich tions that are sure to impress. and nuanced color palette With its subtle and sophisticated shades, this palette is

Product: **Seek** Coating: *H***-109** 