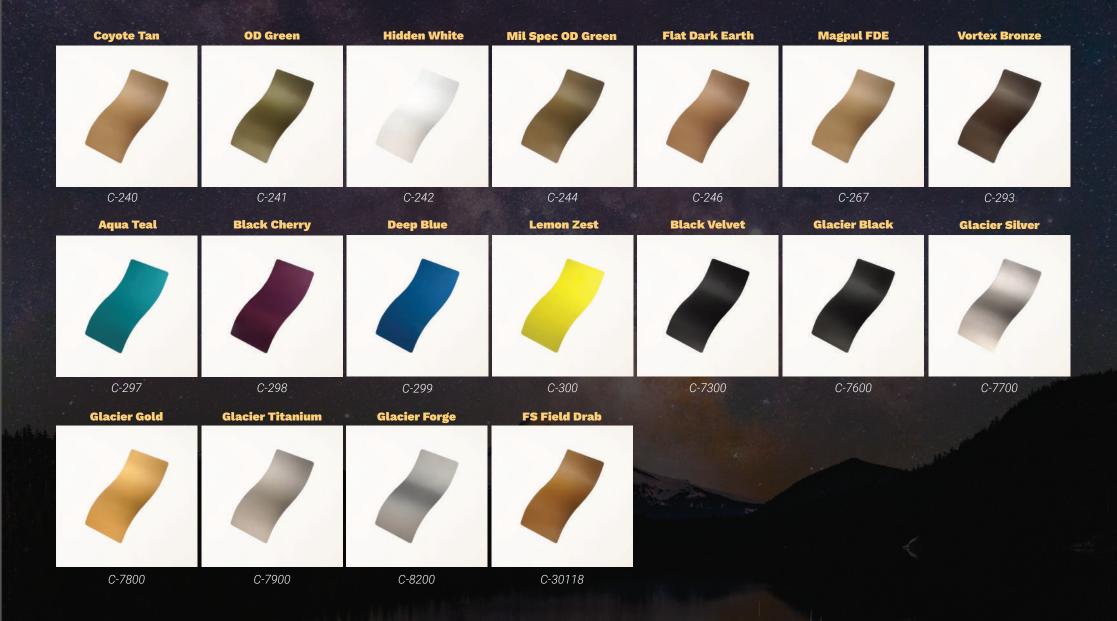

Product: **Lunar** Coating: *C***-215** 

signed exclusively for products intended to be installed outdoors. Ceramic coating is the superior coating choice for exterior applications, due to its hardwearing nature.

Protecting against UV rays, you can ensure the longevity of the chosen colour for your products. Additionally, ceramic coatings offer hydrophobic properties, which cause water to bead and roll off effortlessly, reducing the risk of water spots and making cleaning significantly easier.

The Terra colour palette is de- With its ability to withstand harsh conditions and provide long-lasting protection, ceramic coating is the superior choice for preserving the appearance and increasing the aesthetic longevity of light products compared to other coating options.

> With a range of colours to choose from, the choice to have your fittings blend seamlessly in an exterior environment, or to stand boldly against a natural backdrop, is entirely your own.