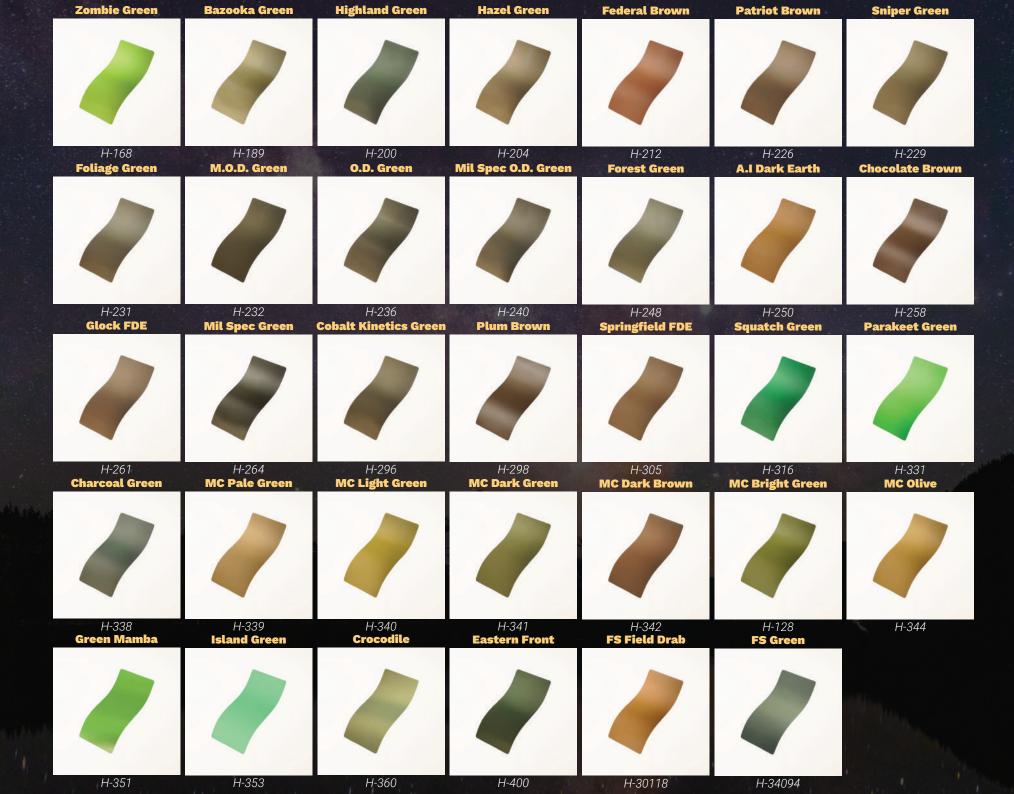

#### Fern

can be difficult, especially natural appearance. when it comes to lighting. practical and visually appealing.

brown shades to choose from, rounding environment our light fittings can blend seamlessly into any surround-

Creating an outdoor area with ing foliage, giving your outa cohesive and integrated look door area a harmonious and

However, our Fern palette Whether you want to create a offers a solution that is both relaxing ambiance on a patio or illuminate a pathway through your garden, our Fern palette can help your lighting With a range of green and fixtures blend in with the surnever before.

Product: Aim.70 Coating: *H***-130** 