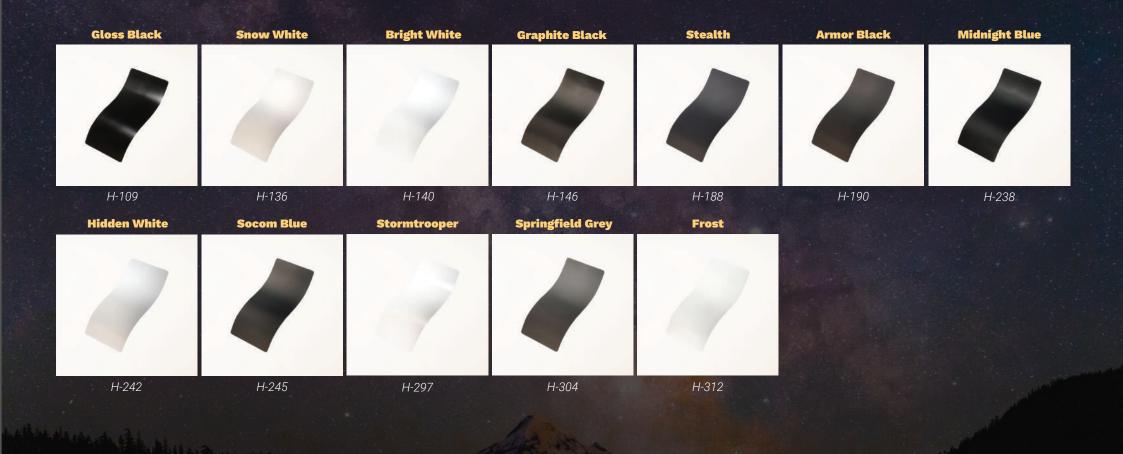

#### Nox

ette showcases the depth and intrigue that black and white mystery and wonder.

making them perfect for en- any design project.

Named after the Roman God- hancing minimalist designs. dess of Night, the Nox palette The shades highlight clean findraws its inspiration from the ishes and integrated beauty, mysterious and captivating adding a touch of sophisticacolours of the night. The pal-tion and elegance to any design.

can bring, with every shade Each shade in the Nox palette chosen to evoke a sense of has been carefully selected to complement the other, creating a harmonious blend of The monochromatic colours tones that can be used togethof the Nox palette are time- er or as stand-alone hues to less, subtle, and adaptable, bring depth and character to