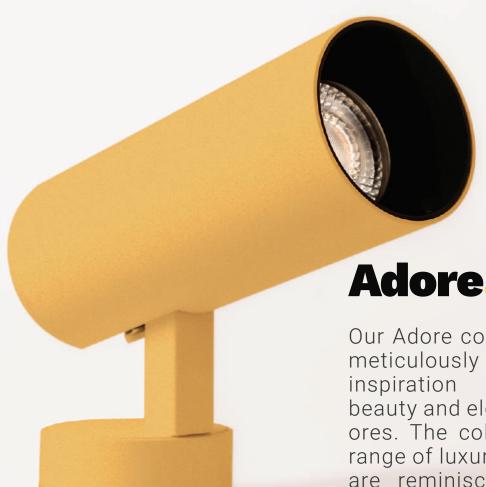

Product: Follow Me.S

Coating: *H***-122** 

meticulously crafted to draw who seek to create an opulent inspiration from the raw ambiance in their lighting debeauty and elegance of natural ores. The collection boasts a range of luxurious colours that Each colour in the Adore colare reminiscent of the pre-lection has been crafted with minerals found cious nature.

The tones of gold, copper, and platinum have been carefully are used in.

Our Adore collection has been selected to cater to designers signs.

> in the utmost care and attention to detail, ensuring that they add a touch of sophistication and glamour to any space they