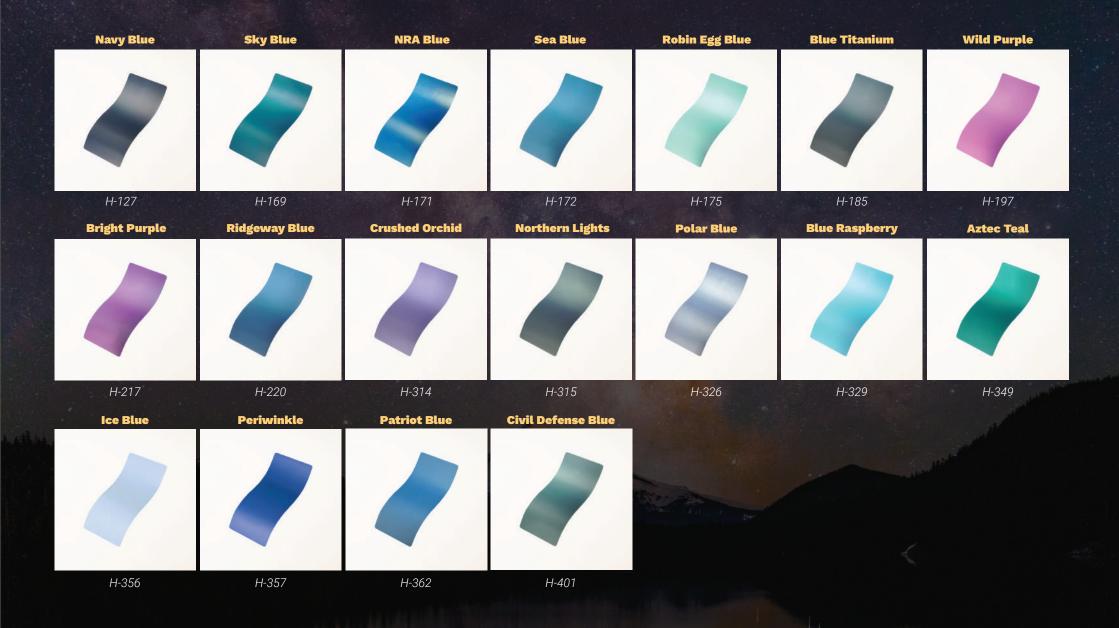

#### **Atmos**

The Atmos palette is a capti-living space or create a soothvating collection of colours ing atmosphere in your bedthat draws inspiration from room, the Atmos palette is dethe phrase "the sky is the signed to cater to your needs. limit". Just like the sky above, the palette offers a wide range of delightful shades of blue, ette are carefully selected to violet, and purple that are per- evoke a sense of calmness, fect for creating an ambiance of serenity and tranquility.

Whether you're looking to add a touch of vibrancy to your

The shades of blue in the palbalance, and harmony, making it the perfect choice for those who appreciate the beauty and serenity of blue hues.

Product: **Uno** Coating: **H-224** 