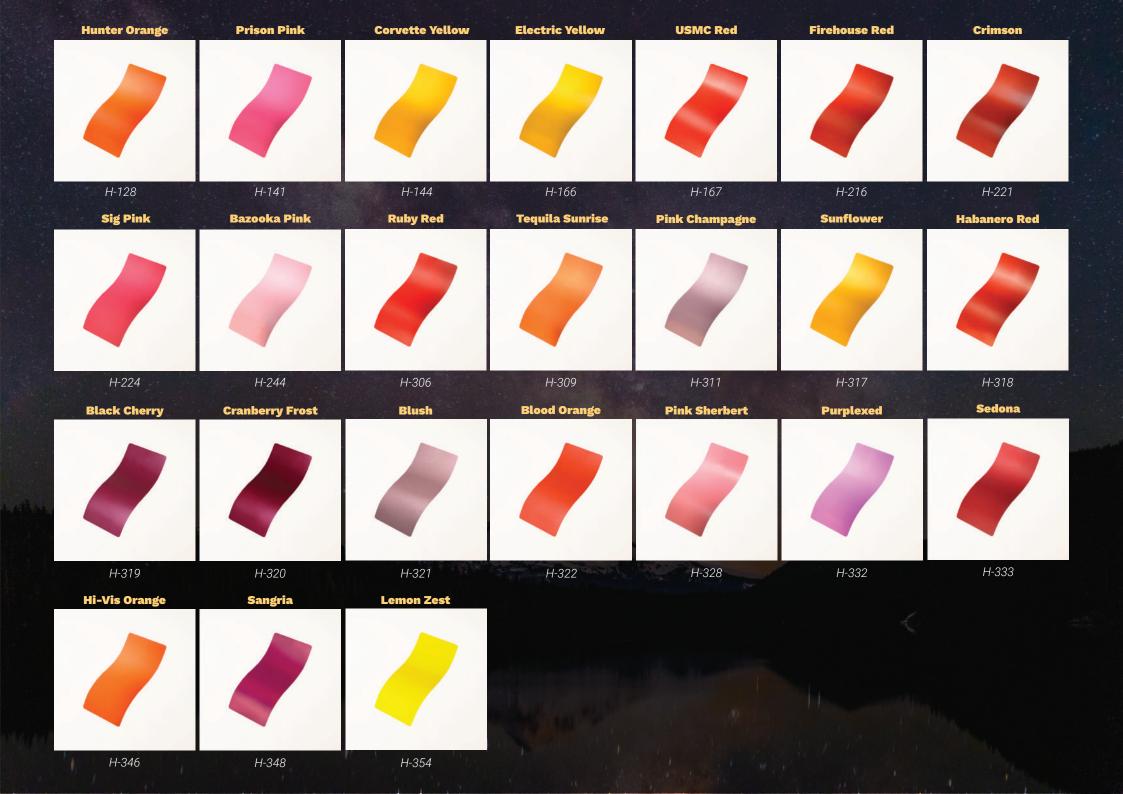

#### Nox

ette showcases the depth and intrigue that black and white mystery and wonder.

making them perfect for en- any design project.

Named after the Roman God- hancing minimalist designs. dess of Night, the Nox palette The shades highlight clean findraws its inspiration from the ishes and integrated beauty, mysterious and captivating adding a touch of sophisticacolours of the night. The pal-tion and elegance to any design.

can bring, with every shade Each shade in the Nox palette chosen to evoke a sense of has been carefully selected to complement the other, creating a harmonious blend of The monochromatic colours tones that can be used togethof the Nox palette are time- er or as stand-alone hues to less, subtle, and adaptable, bring depth and character to

Product: **Lunar** Coating: *C***-215** 

signed exclusively for products intended to be installed outdoors. Ceramic coating is the superior coating choice for exterior applications, due to its hardwearing nature.