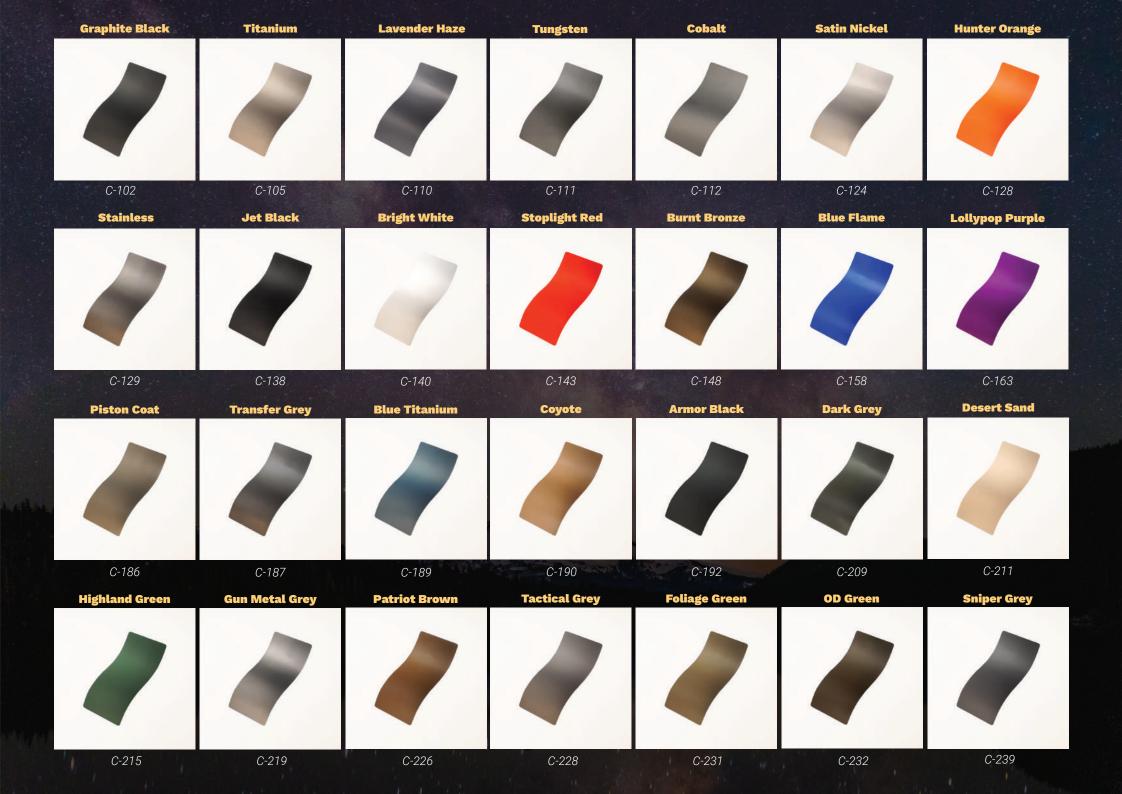

Product: **Lunar** Coating: *C***-215** 

signed exclusively for products intended to be installed outdoors. Ceramic coating is the superior coating choice for exterior applications, due to its hardwearing nature.

Protecting against UV rays, you can ensure the longevity of the chosen colour for your products. Additionally, ceramic coatings offer hydrophobic properties, which cause water to bead and roll off effortlessly, reducing the risk of water spots and making cleaning significantly easier.

The Terra colour palette is de- With its ability to withstand harsh conditions and provide long-lasting protection, ceramic coating is the superior choice for preserving the appearance and increasing the aesthetic longevity of light products compared to other coating options.

> With a range of colours to choose from, the choice to have your fittings blend seamlessly in an exterior environment, or to stand boldly against a natural backdrop, is entirely your own.