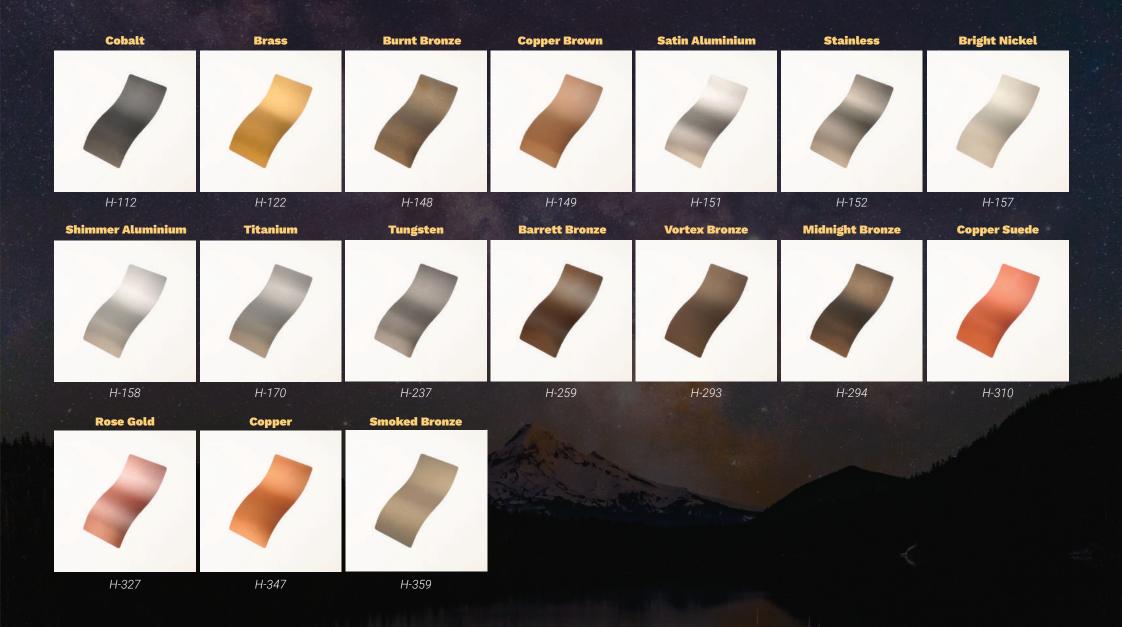

Product: Follow Me.S

Coating: *H***-122** 

meticulously crafted to draw who seek to create an opulent inspiration from the raw ambiance in their lighting debeauty and elegance of natural ores. The collection boasts a range of luxurious colours that Each colour in the Adore colare reminiscent of the pre-lection has been crafted with minerals found cious nature.

The tones of gold, copper, and platinum have been carefully are used in.

Our Adore collection has been selected to cater to designers signs.

> in the utmost care and attention to detail, ensuring that they add a touch of sophistication and glamour to any space they