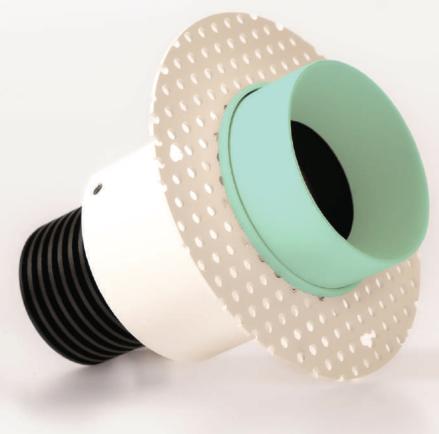

ptions for ceramic coating colours. From the brightest pink to the softest grey, every colour preference is catered for.



Product: Follow Me.S

Coating: *H***-122** 



meticulously crafted to draw who seek to create an opulent inspiration from the raw ambiance in their lighting debeauty and elegance of natural ores. The collection boasts a range of luxurious colours that Each colour in the Adore colare reminiscent of the pre-lection has been crafted with minerals found cious nature.

The tones of gold, copper, and platinum have been carefully are used in.

Our Adore collection has been selected to cater to designers signs.

> in the utmost care and attention to detail, ensuring that they add a touch of sophistication and glamour to any space they



Product: **Peep** Coating: *H-175* 



#### **Atmos**

The Atmos palette is a capti-living space or create a soothvating collection of colours ing atmosphere in your bedthat draws inspiration from room, the Atmos palette is dethe phrase "the sky is the signed to cater to your needs. limit". Just like the sky above, the palette offers a wide range of delightful shades of blue, ette are carefully selected to violet, and purple that are per- evoke a sense of calmness, fect for creating an ambiance of serenity and tranquility.

Whether you're looking to add a touch of vibrancy to your

The shades of blue in the palbalance, and harmony, making it the perfect choice for those who appreciate the beauty and serenity of blue hues.



Product: **Uno** Coating: **H-224** 



#### Dawn

The magical moment of dawn tures the essence of thi