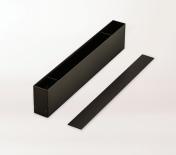

## **Driver.Box.Surface**

Product Category: Track Lighting

t: +(44) 020 7139 5129 e: enquiries@lightingoflondon.co W: www.lightingoflondon.co

The driver box allows for the option of the driver to be located and hidden within the profile itself. Alternatively the driver can be located upto 10 meters away from the Magtrak.

## Notes

- DriverBox.S.TRIAC and DriverBox.S.DALI both have their respective drivers built-in.
- DriverBox.SE contains no driver and is an empty unit. No driver can be retro-fitted inside, this is for decorative purposes only.

Driver Box Dimensions L450mm \* W27.5mm \* H58mm

Driver Option 150W TRIAC/0-10V / DALI / No Driver

LIGHTING OF LONDON Worlds End Studios, London, SW10 0RJ https://www.lightingoflondon.co, +(44) 020 7139 5129 ©All Rights Reserved