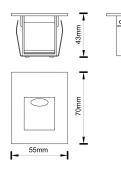

The Hide light is easy to install and comes with an installation sleeve to ensure that the fixture is securely mounted on any surface.

| Material     | Aluminium       | Beam Angle         | 50°                               |
|--------------|-----------------|--------------------|-----------------------------------|
| Lumen Output | 80Lm            | Luminous Efficacy  | 76lm / W                          |
| Power        | 1.05W 3V 350mA  | IP Rating          | 65                                |
| Dimmable     | Yes             | Driver Required    | Yes                               |
| CRI          | >95             | Binning            | 2 - 3 SDCM                        |
| Power Factor | >0.98           | DALI Control       | Yes (third party driver required) |
| Size         | 55mm x 70mm     | Colour Temperature | 2700K / 3000K / 4000K             |
| Cut Out      | 45mm W x 60mm H |                    |                                   |

## Dimensions

LIGHTING OF LONDON Worlds End Studios, London, SW10 0RJ https://www.lightingoflondon.co, +(44) 020 7139 5129 ©All Rights Reserved