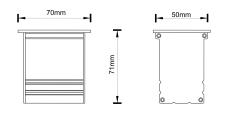

The Hide light is easy to install and comes with an installation sleeve to ensure that the fixture is securely mounted on any surface.

| Material     | Aluminium       | Beam Angle         | 50°                               |
|--------------|-----------------|--------------------|-----------------------------------|
| Lumen Output | 80Lm            | Luminous Efficacy  | 76lm / W                          |
| Power        | 1.05W 3V 350mA  | IP Rating          | 65                                |
| Dimmable     | Yes             | Driver Required    | Yes                               |
| CRI          | >95             | Binning            | 2 - 3 SDCM                        |
| Power Factor | >0.98           | DALI Control       | Yes (third party driver required) |
| Size         | 55mm x 70mm     | Colour Temperature | 2700K / 3000K / 4000K             |
| Cut Out      | 45mm W x 60mm H |                    |                                   |

## Dimensions

LIGHTING OF LONDON Worlds End Studios, London, SW10 0RJ https://www.lightingoflondon.co, +(44) 020 7139 5129 ©All Rights Reserved