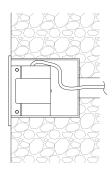

The Hide light is easy to install and comes with an installation sleeve to ensure that the fixture is securely mounted on any surface.

| Material     | Aluminium       | Beam Angle         | 50°                               |
|--------------|-----------------|--------------------|-----------------------------------|
| Lumen Output | 80Lm            | Luminous Efficacy  | 76lm / W                          |
| Power        | 1.05W 3V 350mA  | IP Rating          | 65                                |
| Dimmable     | Yes             | Driver Required    | Yes                               |
| CRI          | >95             | Binning            | 2 - 3 SDCM                        |
| Power Factor | >0.98           | DALI Control       | Yes (third party driver required) |
| Size         | 55mm x 70mm     | Colour Temperature | 2700K / 3000K / 4000K             |
| Cut Out      | 45mm W x 60mm H |                    |                                   |