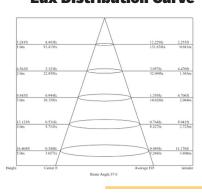

**Beam Angle** 45° with a 15° tilt

**Luminous Efficacy** 78lm / W

IP Rating 67

**Driver Required** Yes

Binning 2 - 3 SDCM

**DALI Control** Yes (third party driver required)

**Colour Temperature** 2700K / 3000K

## **Lux Distribution Curve**