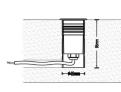

for tasks such as washing, grazing, and profiling. Its versatility allows for use in both indoor and outdoor settings, and it comes with an installation sleeve for added convenience. Furthermore, the resin-filled cable entry and gland provide top-notch protection against water infiltration, ensuring durability and reliability in various conditions.

Material Aluminium & Stainless Steel 316

**Lumen Output** 180Lm

**Power** 2.3W 3.4V 700mA

**Dimmable** Yes

**CRI** >95

Power Factor >0.98

Size Ø55mm x 70mm L

Cut Out 45mm

**Beam Angle** 45° with a 15° tilt

**Luminous Efficacy** 78lm / W

IP Rating 67

**Driver Required** Yes

Binning 2 - 3 SDCM

**DALI Control** Yes (third party driver required)

**Colour Temperature** 2700K / 3000K

## **Light Distribution Curve**



## Dimensions





## **Lux Distribution Curve**