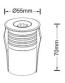

Material Aluminium & Stainless Steel 316

**Lumen Output** 180Lm

**Power** 2.3W 3.4V 700mA

**Dimmable** Yes

**CRI** >95

Power Factor >0.98

Size Ø55mm x 70mm L

Cut Out 45mm

## Dimensions