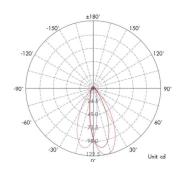

t the ideal choice for tasks such as washing, grazing, and profiling. Its versatility allows for use in both indoor and outdoor settings, and it comes with an installation sleeve for added convenience. Furthermore, the resin-filled cable entry and gland provide top-notch protection against water infiltration, ensuring durability and reliability in various conditions.

Material Aluminium & Stainless Steel 316

**Lumen Output** 180Lm

**Power** 2.3W 3.4V 700mA

**Dimmable** Yes

**CRI** >95

Power Factor >0.98

Size Ø55mm x 70mm L

Cut Out 45mm

**Beam Angle** 45° with a 15° tilt

**Luminous Efficacy** 78lm / W

IP Rating 67

**Driver Required** Yes

Binning 2 - 3 SDCM

**DALI Control** Yes (third party driver required)

**Colour Temperature** 2700K / 3000K

## **Light Distribution Curve**



## Dimensions





## **Lux Distribution Curve**