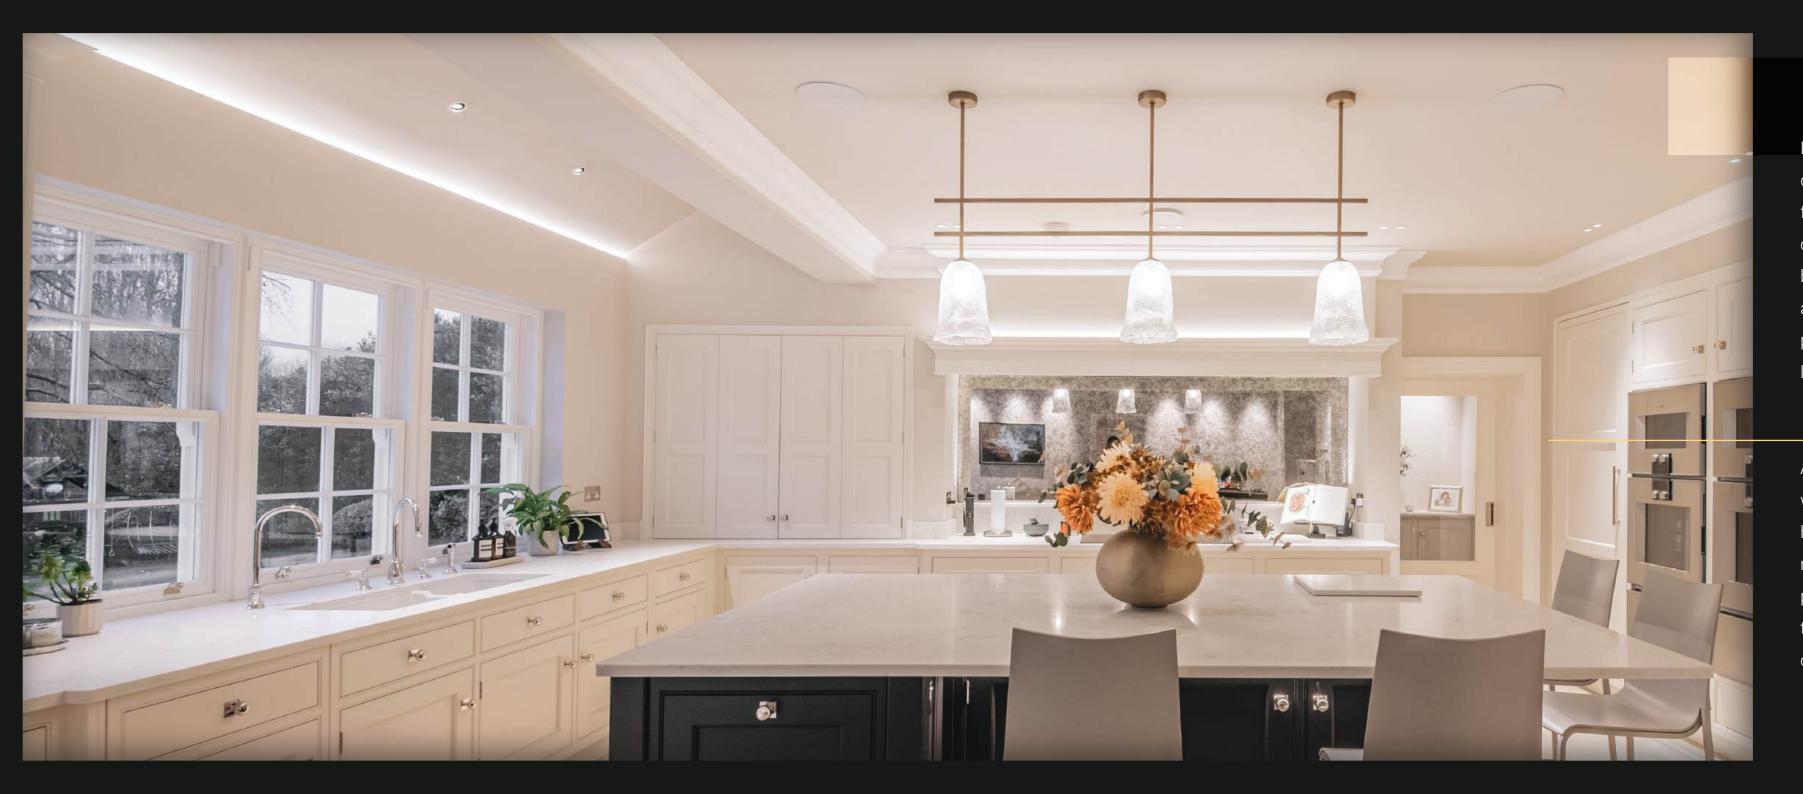

## Oaklands.

Lighting plays a crucial role in defining the character and functionality of Oaklands, where classic design meets architectural brilliance. It was paramount to accentuate the key features of the property with thoughtfully chosen lighting elements, blending timeless aesthetics with practical appeal.

Architectural lighting is intricately woven into Oaklands' fabric, highlighting its elegance while maintaining a cohesive design. This project exemplifies the power of thoughtful design and expert collaboration, creating a stunning and inviting space.