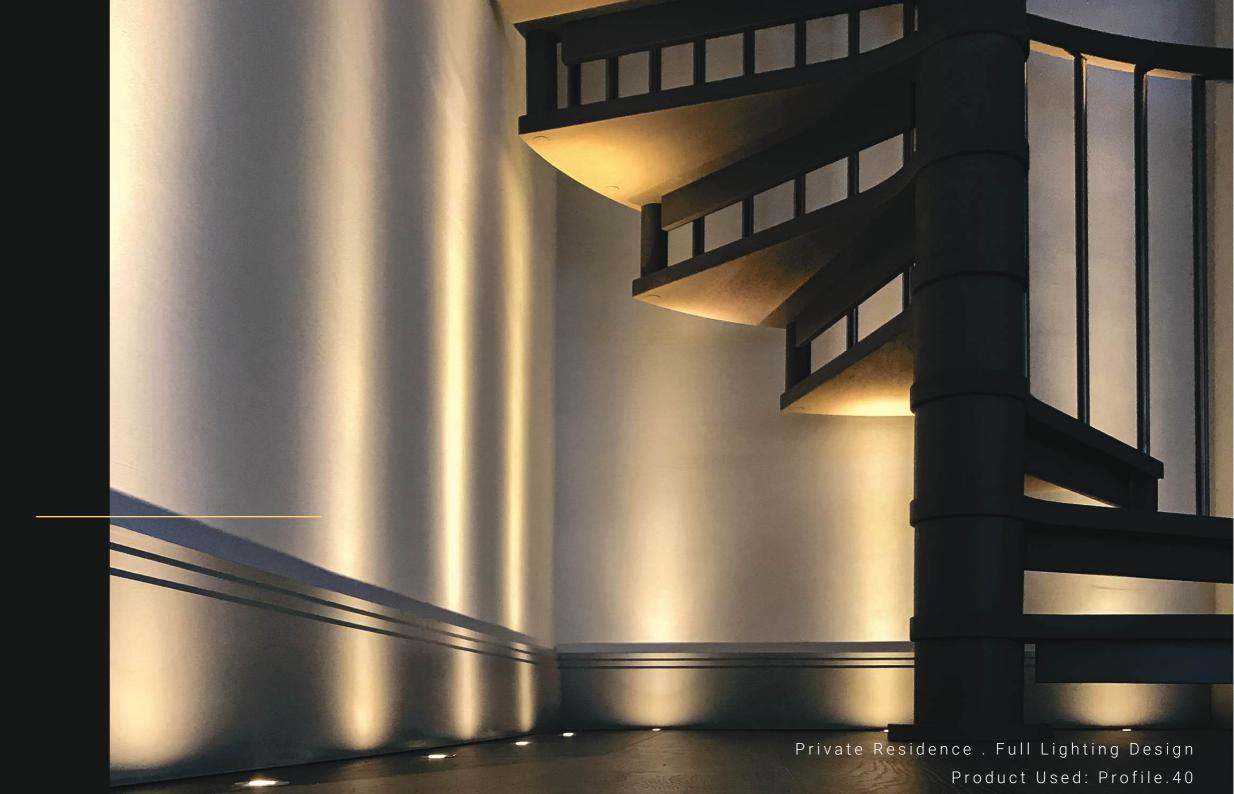

# rivate Residence . Full Lighting Design Products Used: Profile.60 / Linear.350