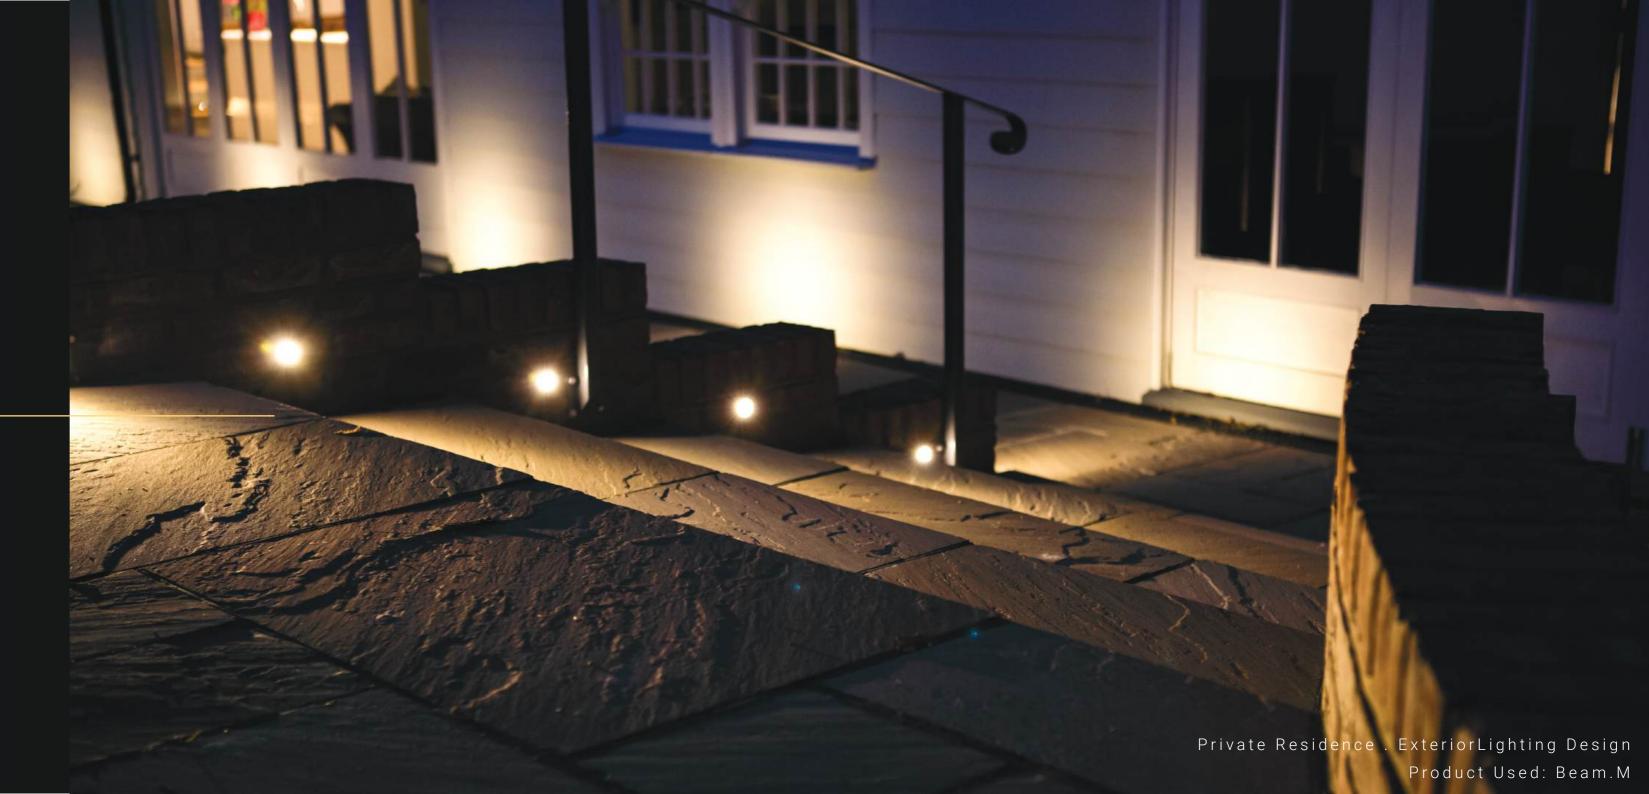

# rivate Residence . Full Lighting Design Products Used: Profile.60 / Linear.350